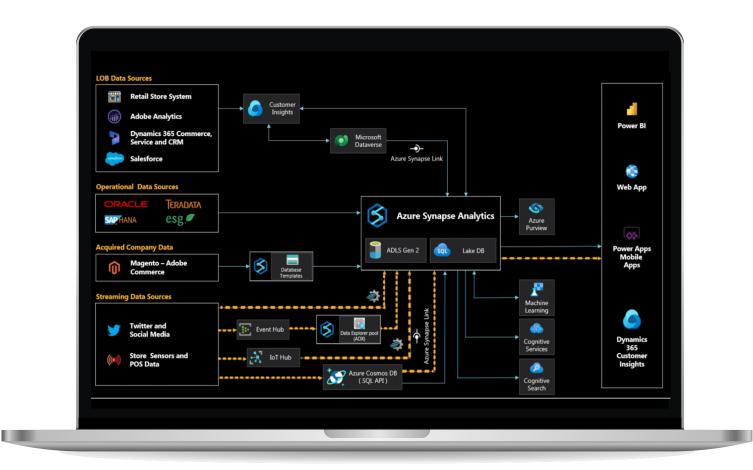

## Use powerful data visualizations and one serially supported architecture

with Power BI, Azure Synapse Analytics, Microsoft Dataverse, Azure Cosmos DB and more

Integrate high-volume, multi-format, siloed data sources

Integrate with Microsoft and non-Microsoft products alike

Utilize machine learning to analyze data, spot key trends, and make data-driven predictions / forecasts

Enable KPI alerts to inform users on important metrics and measures