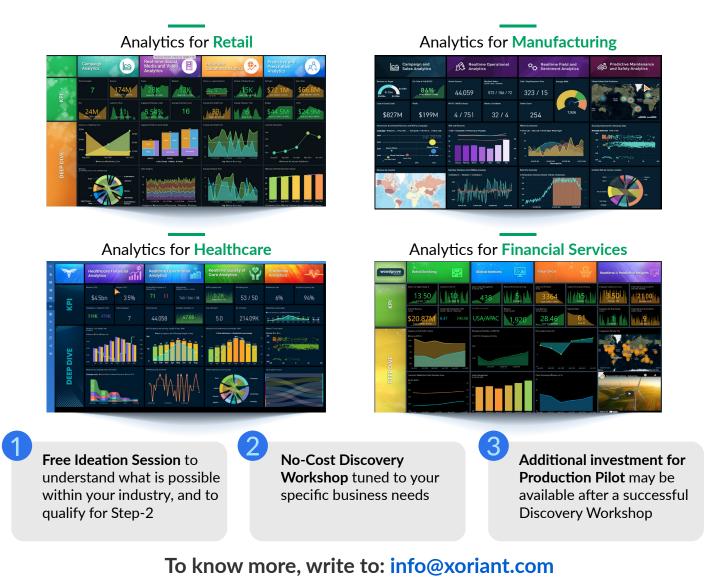

## Grow your enterprise

## Use powerful data visualizations and one serially supported architecture

with Power BI, Azure Synapse Analytics, Microsoft Dataverse, Azure Cosmos DB and more

Integrate high-volume, multi-format, siloed data sources

Integrate with Microsoft and non-Microsoft products alike

Utilize machine learning to analyze data, spot key trends, and make data-driven predictions / forecasts

Enable KPI alerts to inform users on important metrics and measures

> MSDN Member 20+ Years

600+ Microsoft Technology Experts

Create custom dashboards

Ensure data safety with data

modeling, governance, and

access control

and other services to

quickly make business

sense of disparate data

www.xoriant.com/partners/microsoft

All rights reserved | Xoriant Corporation